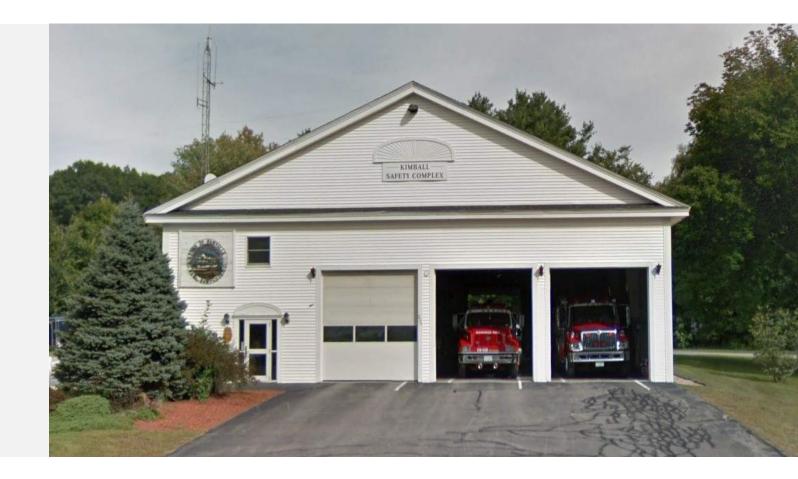

### **Current Accommodations**

- The Danville Police Department currently exists in the rear of the Kimball Safety Complex located at 206 Main Street.
- The accommodations consist of four small rooms totaling approximately 700sf, the balance of the facility houses the Town's Fire Department.
- When the Kimball Safety Complex was constructed in 1988, a seven-year plan was presented to construct a new Police facility, separate from the Fire Department, with the intent to provide only temporary residence to the Police Department until their new facility was constructed.
- Over 30 years later, the Police Department still resides within the Kimball Safety Complex.
- The Police Department can no longer effectively or safely operate out of the current facility. These accommodations are in violation of state mandates and have proven to be a safety concern for the Officers. These inadequacies also present a danger to the Fire Department, town residents, and innocent bystanders.