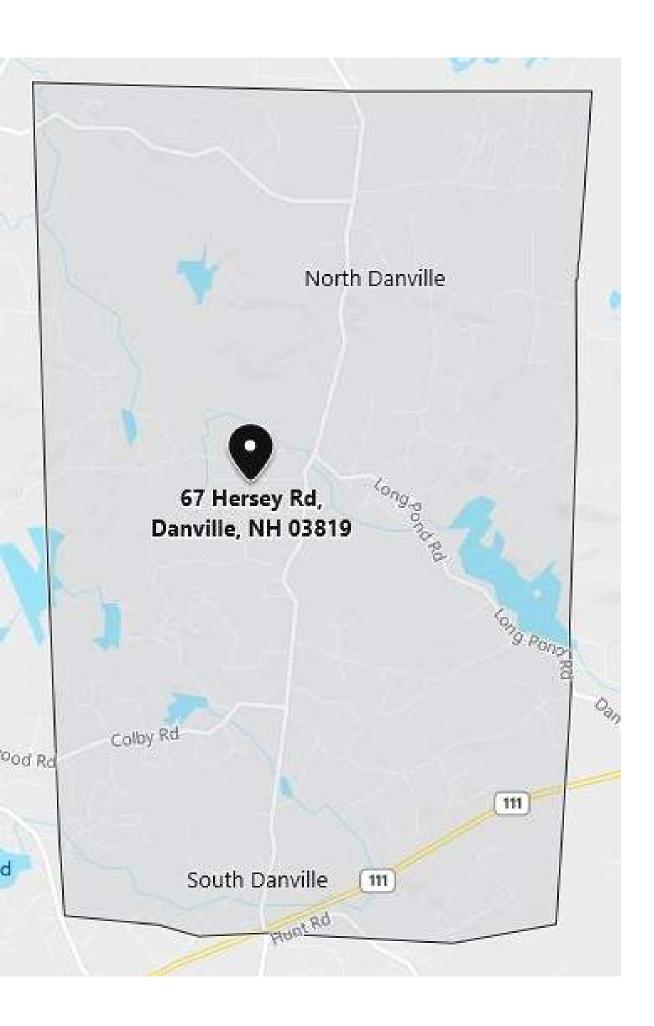

## **Proposed Site Location**

- Prior to engaging with the Design Team and Construction
   Manager, members of the Town and Police Department toured
   multiple potential site locations to help plan and determine the
   best location for the new facility
  - It was determined that a Town-Owned piece of property located at 67 Hersey Road was well suited from both a financial and proximity standpoint to support the new facility
  - Being centrally located, it's positioned to be an ideal location to service the Town and respond to emergencies in a timely fashion
  - There will not be a budget impact from a land acquisition standpoint since this property was donated by a local developer
  - The lot of land is conveniently located adjacent to the Town's DPW station