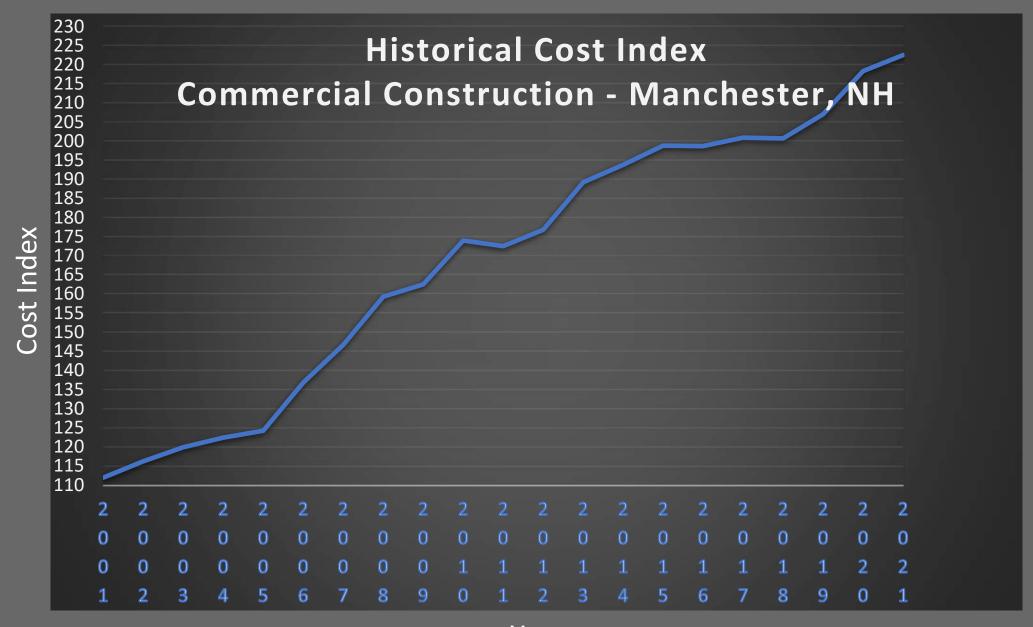

## **Confirming Feasibility of the Proposed Site Location**

- To confirm the proposed site is suitable to build on, the Town engaged a local Engineering Consultant to develop a Geotechnical Report, analyze the existing soil conditions, and make recommendations on how to construct the new facility
  - A geotechnical investigation was conducted by completing six test borings within the proposed building footprint
  - Based upon the results of the test borings, the report concluded that the subsurface conditions are suitable for supporting the proposed building atop shallow spread footings with a concrete slab-on – grade
    - The report went on to further caution that ledge and bedrock are present subsurface conditions however, they were found at depths that would likely have minimal to no impact on the project
- Based on the results of the Geotechnical Report, the team felt the risks and potential costs associated
  with the possibility of ledge, large rock, or unsuitable material being present would be far less than the
  added cost burden of purchasing a new piece of property
  - \*The Budget was designed to engineer out any risk associated with cost overruns to the Town by assessing potential ledge and rock removal costs and including contingencies to cover these costs if they were to be encountered