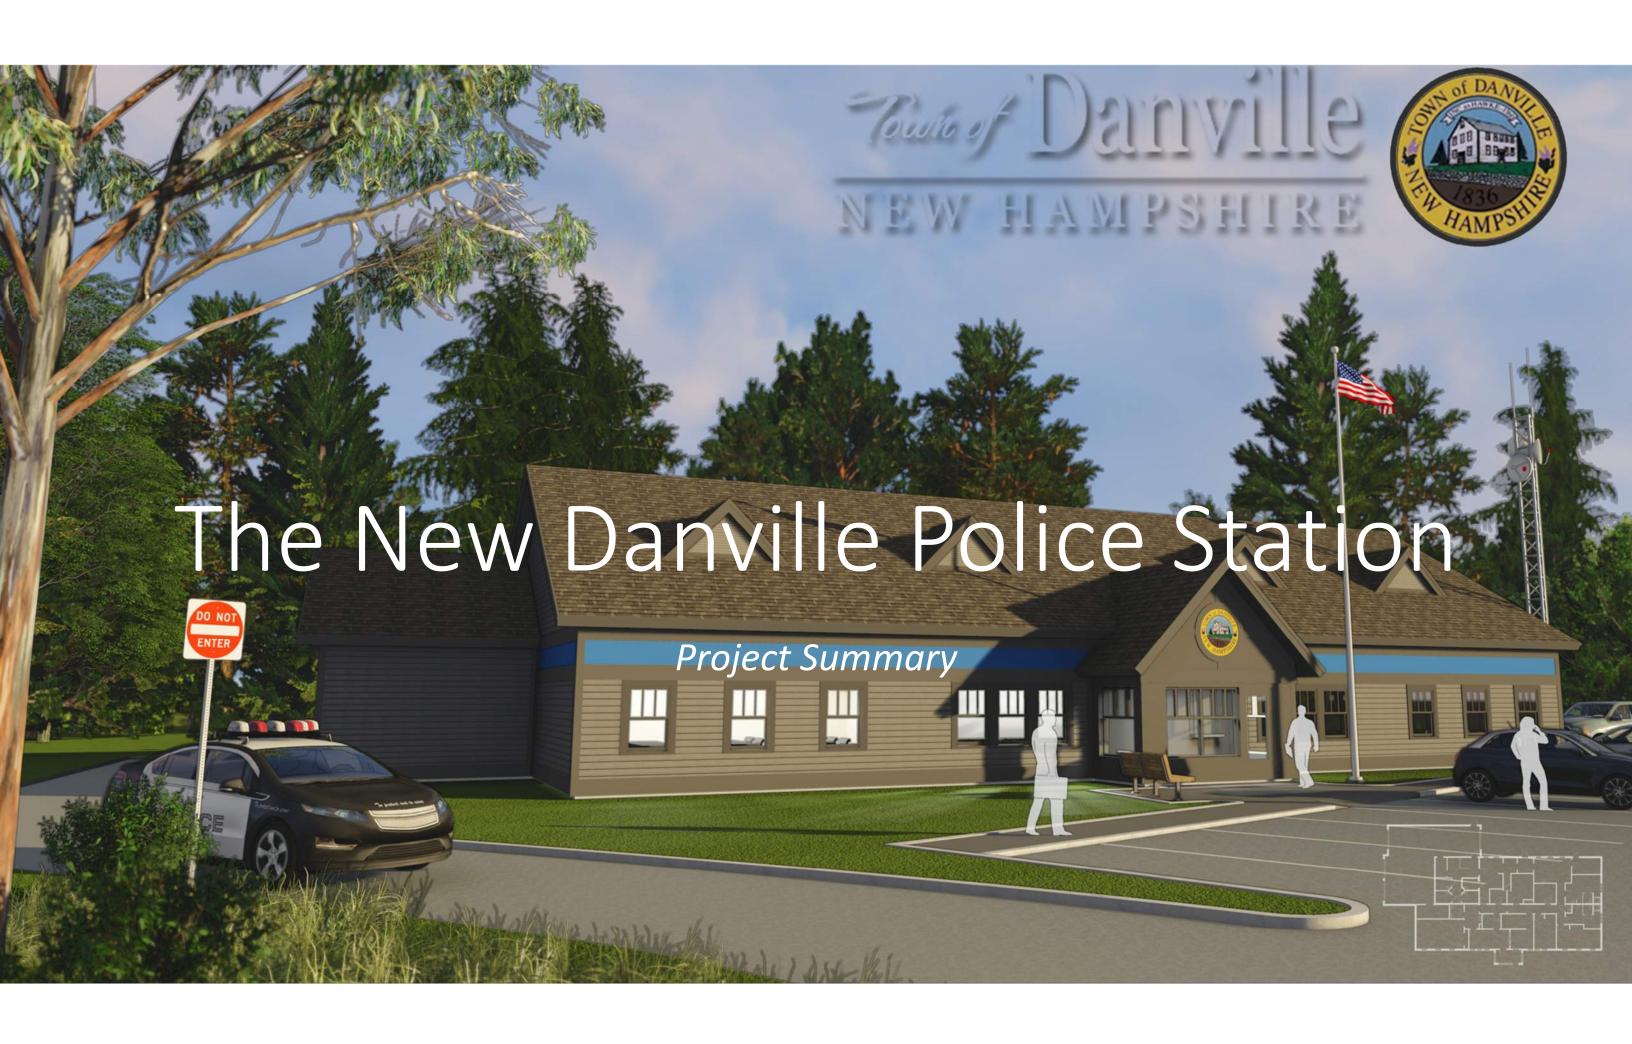

## Introduction

- The Town of Danville has indicated the need for a new Police Station based on the currently inadequate facilities
- The following information was developed to help provide clarity and insight regarding the overall planning and design process as well as background of this potential project in an effort to better inform the public

## Project Objective

- Design & Budget a new Police facility for the Town of Danville;
  - Facility to meet the basic needs of the Department as outlined under the Town's *New Police Facility Project* webpage found here: <a href="https://www.townofdanville.org/police-department/pages/new-police-facility-project">https://www.townofdanville.org/police-department/pages/new-police-facility-project</a>
  - Consider both current and future Town growth requirements within overall design
  - Design should be cost effective, energy efficient, and provide low maintenance requirements
  - Verify the proposed Town-owned project site location of 67 Hersey Road will support this building at reasonable site development costs that don't outweigh purchasing any alternative potential properties

## **Proposed Site Location**

- Prior to engaging with the Design Team and Construction
   Manager, members of the Town and Police Department toured
   multiple potential site locations to help plan and determine the
   best location for the new facility
  - It was determined that a Town-Owned piece of property located at 67 Hersey Road was well suited from both a financial and proximity standpoint to support the new facility
  - Being centrally located, it's positioned to be an ideal location to service the Town and respond to emergencies in a timely fashion
  - There will not be a budget impact from a land acquisition standpoint since this property was donated by a local developer
  - The lot of land is conveniently located adjacent to the Town's DPW station