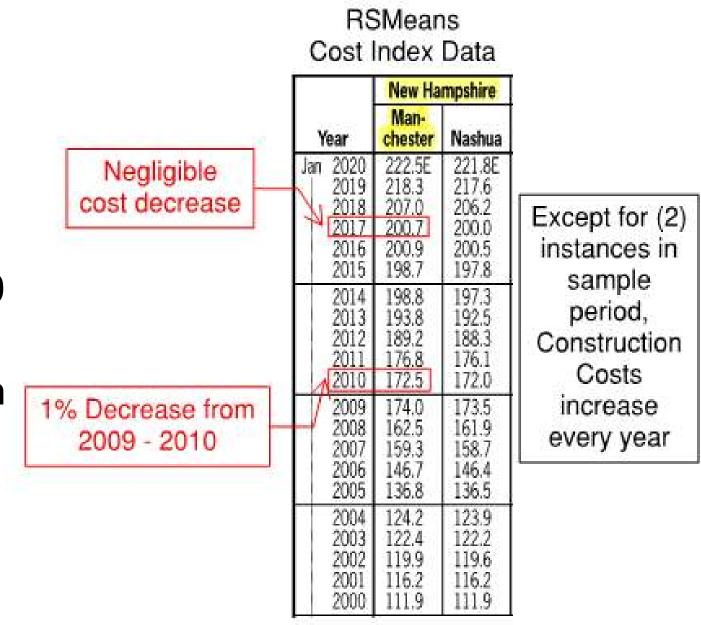

## **Confirming Feasibility of the Proposed Site Location**

- To confirm the proposed site is suitable to build on, the Town engaged a local Engineering Consultant to develop a Geotechnical Report, analyze the existing soil conditions, and make recommendations on how to construct the new facility
  - A geotechnical investigation was conducted by completing six test borings within the proposed building footprint
  - Based upon the results of the test borings, the report concluded that the subsurface conditions are suitable for supporting the proposed building atop shallow spread footings with a concrete slab-on – grade
    - The report went on to further caution that ledge and bedrock are present subsurface conditions however, they were found at depths that would likely have minimal to no impact on the project
- Based on the results of the Geotechnical Report, the team felt the risks and potential costs associated
  with the possibility of ledge, large rock, or unsuitable material being present would be far less than the
  added cost burden of purchasing a new piece of property
  - \*The Budget was designed to engineer out any risk associated with cost overruns to the Town by assessing potential ledge and rock removal costs and including contingencies to cover these costs if they were to be encountered