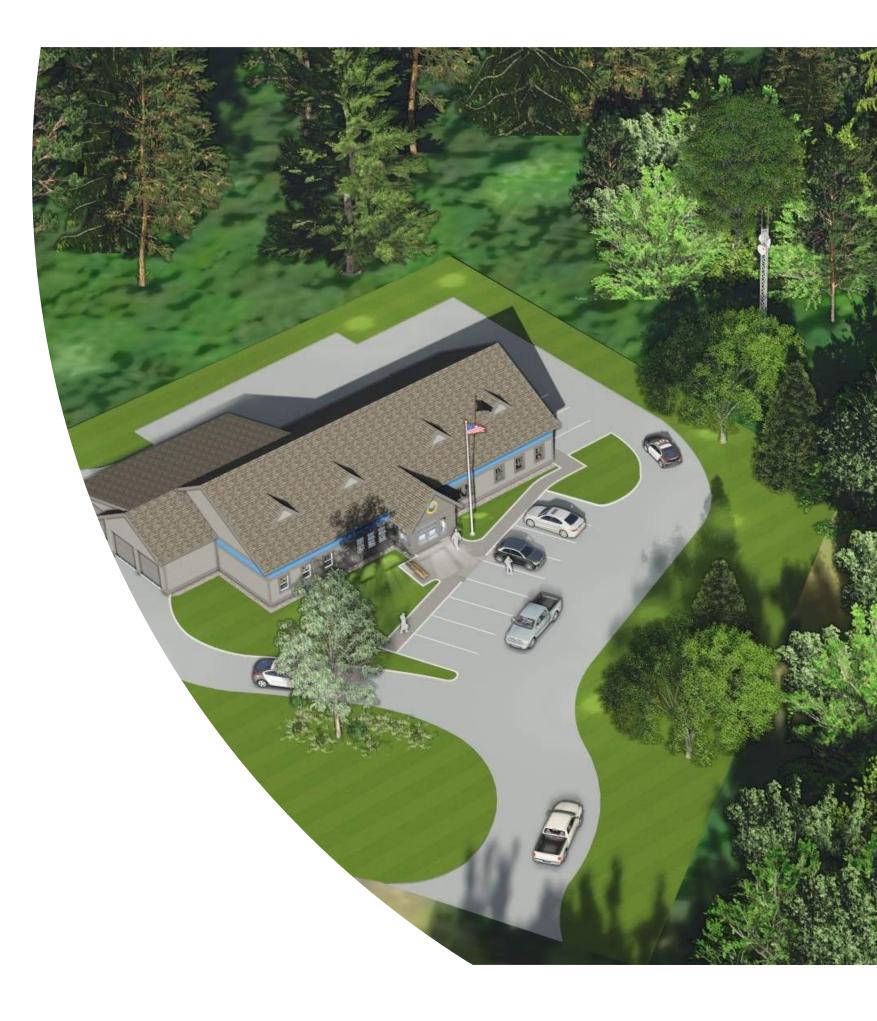

Prospective Floor Plan for the New Danville Police Station

• The design team used every effort to maximize space while incorporating many of the Police Departments "needs" into the overall plan and gave a conservative effort not to overdesign

## For example;

- Providing (1) private office for the Chief and an "open office" concept for the officers to maximize the amount of workspace while not consuming valuable space to make additional individual offices
- Meet the need requirement of a locker-room but only include (1) shower and (1) toilet stall in each
- Provide adequate storage requirements accounting for record, secure, and evidence storage areas while
  providing a walk-up attic area meeting the needs for mechanical space but also potential future storage
  requirements
- Designing (3) adult and (1) juvenile holding cells to meet the needs of the PD without being excessive
- Zero "dead" or "wasted" space
- To accomplish this, the "building" square footage is 4,281sf and the garage and sally port are an additional 1,392sf
  - The team felt that the building size was appropriate and proportionate to the current and future growth requirements
  - To reduce the size of the building in any way, the prioritized "needs" of the Police Department would likely have to be eliminated to provide a reduction in space and thus the team did not feel that removing any of these prioritized "needs" were in the best interest of the Police Department or Town