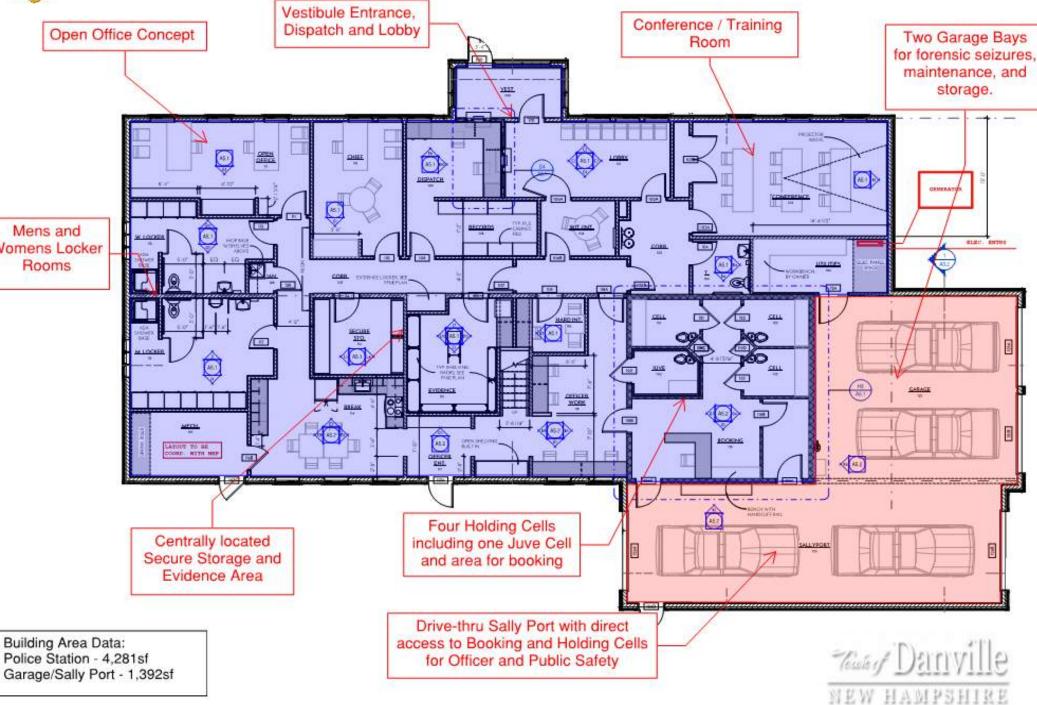

Prospective Floor Plan for the New Danville Police Station

• The design team used every effort to maximize space while incorporating many of the Police Departments "needs" into the overall plan and gave a conservative effort not to overdesign

## For example;

- Providing (1) private office for the Chief and an "open office" concept for the officers to maximize the amount of workspace while not consuming valuable space to make additional individual offices
- Meet the need requirement of a locker-room but only include (1) shower and (1) toilet stall in each
- Provide adequate storage requirements accounting for record, secure, and evidence storage areas while
  providing a walk-up attic area meeting the needs for mechanical space but also potential future storage
  requirements
- Designing (3) adult and (1) juvenile holding cells to meet the needs of the PD without being excessive
- Zero "dead" or "wasted" space
- To accomplish this, the "building" square footage is 4,281sf and the garage and sally port are an additional 1,392sf
  - The team felt that the building size was appropriate and proportionate to the current and future growth requirements
  - To reduce the size of the building in any way, the prioritized "needs" of the Police Department would likely have to be eliminated to provide a reduction in space and thus the team did not feel that removing any of these prioritized "needs" were in the best interest of the Police Department or Town