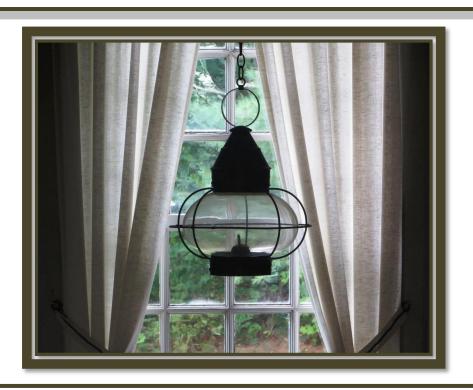

Cover photo courtesy of Beth Caillouette. The lamp hangs above the pulpit in the Old Meetinghouse. It was purchased by funds donated to the Old Meetinghouse Association in 1986 in loving memory of Eleanor Goldthwaite, longtime resident of Danville and the first female Selectboard member in New Hampshire.