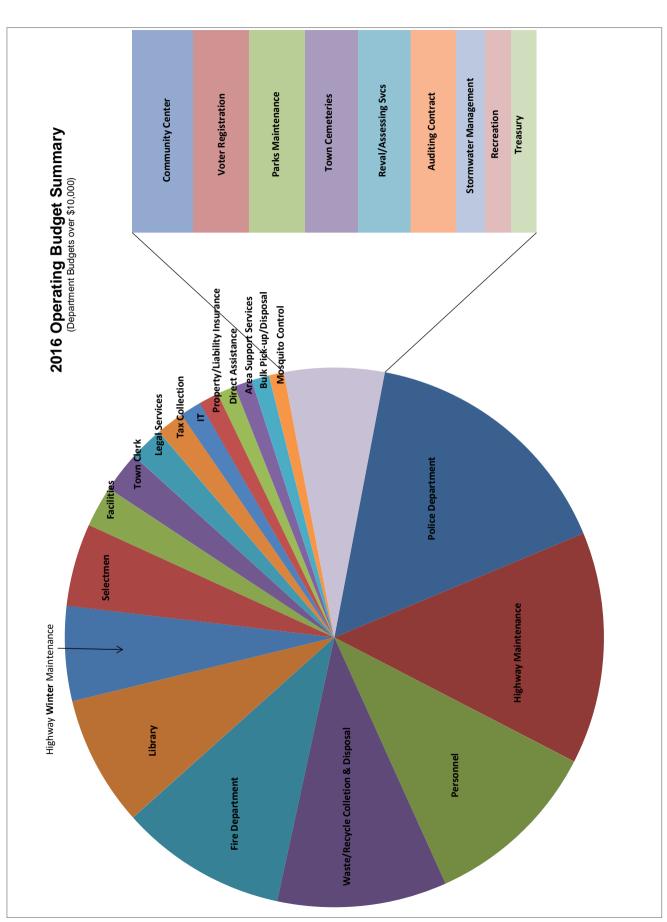

# Comparative Statement of Appropriations and Expenditures Fiscal Year Ending 12/31/16

|      | ACCOUNT                   | Appropriated | Expended  | Appropriated | Expended  |
|------|---------------------------|--------------|-----------|--------------|-----------|
|      |                           | 2015         | 2015      | 2016         | 2016      |
| 4130 | Executive                 | 139,937      | 145,560   | 147,329      | 155,098   |
| 4140 | Election                  | 80,022       | 73,101    | 96,499       | 91,285    |
| 4150 | Financial Administration  | 114,297      | 104,447   | 120,063      | 116,025   |
| 4152 | Revaluation of Property   | 22,820       | 22,820    | 22,820       | 20,920    |
| 4153 | Legal                     | 50,700       | 74,467    | 60,000       | 47,747    |
| 4155 | Personnel                 | 294,551      | 284,854   | 313,827      | 291,396   |
| 4191 | Planning/Zoning           | 7,040        | 2,048     | 7,525        | 8,133     |
| 4194 | Town Buildings            | 91,466       | 97,949    | 98,806       | 100,574   |
| 4195 | Cemeteries                | 27,150       | 20,212    | 23,250       | 17,064    |
| 4196 | Insurance Other           | 34,937       | 31,827    | 34,937       | 35,611    |
| 4197 | Advertising/Regional Dues | 3,306        | 3,306     | 3,471        | 3,440     |
| 4199 | Heritage                  | 2,000        | 1,475     | 2,019        | 1,886     |
| 4210 | Police                    | 481,156      | 440,059   | 469,533      | 443,469   |
| 4220 | Fire                      | 294,544      | 270,240   | 294,645      | 267,610   |
| 4240 | Code Enforcement          | 1,250        | 1,237     | 1,250        | 1,282     |
| 4290 | Emergency Management      | 8,076        | 3,730     | 8,076        | 3,873     |
| 4312 | Highway                   | 569,872      | 526,604   | 589,500      | 547,961   |
| 4316 | Street Lighting           | 7,300        | 8,796     | 8,800        | 7,060     |
| 4319 | Dams                      | 134          | 0         | 134          | 0         |
| 4323 | Waste/Recycle             | 335,310      | 318,592   | 336,517      | 327,851   |
| 4411 | Health                    | 27,580       | 26,345    | 27,580       | 27,275    |
| 4440 | Welfare                   | 68,942       | 61,285    | 68,029       | 57,359    |
| 4520 | Parks                     | 33,280       | 29,369    | 33,280       | 27,173    |
| 4550 | Library                   | 233,100      | 233,100   | 230,529      | 230,529   |
| 4583 | Patriotic                 | 4,348        | 3,856     | 3,663        | 3,514     |
| 4589 | Recreation                | 8,700        | 7,487     | 11,500       | 11,706    |
| 4611 | Conservation              | 4,221        | 1,904     | 13,068       | 11,588    |
| 4619 | Forestry                  | 5,050        | 65        | 350          | 157       |
| 4710 | Debt Service              | 0            | 0         | 0            | 0         |
| 4720 | TAN                       | 1,500        | 0         | 1,500        | 0         |
|      | Operating Budget          | 2,952,589    | 2,794,735 | 3,028,500    | 2,857,585 |