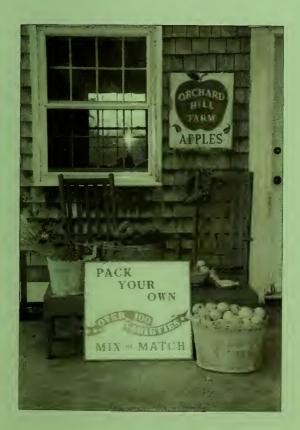

#### On the Cover:

Orchard Hill Farm, located at 70 Sandown Road is a working orchard with over 100 varieties of apples. The apples are picked from August through November. During these months, you can find Mickey and Karen D'Onofrio pressing cider and selling apples to local residents.

The D'Onofrio's clapboard New England Colonial farmhouse and barn were built before the Revolutionary War, although the exact date of construction is uncertain. The home is amongst one of the oldest homes in Danville. It was first the homestead of Gideon Sawyer and his descendants, and then passed on to Jonathan Sanborn and his descendants for most of the homes history. Mickey and Karen D'Onofrio are recreating the look of the homes early 18<sup>th</sup> century beginnings.